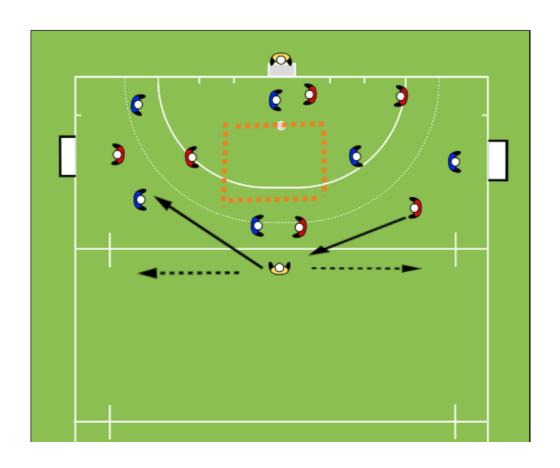

# Width with JOKER wings

<strong>Game</strong><strong>Focus/Objectives</strong><strong>
Transition/Reset</strong><strong>Progression</strong>

### Game makeup

- 1. 1/4 pitch
- 2. Joker "Wings"
- 3. 6/7 person teams
- 4. Score between cones

#### **Attackers**

- 1. Pass wide to move ball down pitch fast
- 2. Leading runs for second pass
- 3. Use pivot
- 4. Keep possession

#### **Defenders**

- 1. Close passing channels
- 2. Do not commit
- 3. Patience wait for mistake and other player

## **Progression**

- 1. Extra goal for fast score
- 2. # of players
- 3. Add central box as well