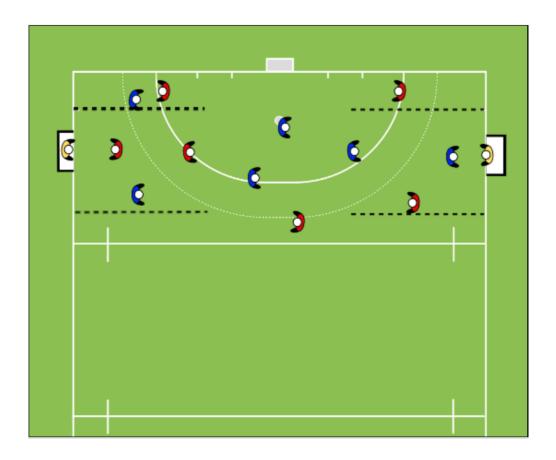

# Pin to corner

<strong>Game</strong><strong>Focus/Objectives</strong><strong>
Transition/Reset</strong><strong>Progression</strong>

### **Game makeup**

- 1. 1/4 pitch with an area in each corner
- 2. 12-14 players players 2 teams (2 subs)
- 3. Objective for defense is to channel and contain in corner
- 4. Objective for attacker is to go through box and cross
- 5. Normal hockey rules
- 6. If attackers contained in "area" for more than 15 secs then turnover ball
- 7. Subs come on when player loses the ball
- 8. Attackers get 2 goals if scored from cross from channel

#### **Attackers**

- 1. Speed of attack
- 2. Move defenders to get long passes
- 3. Speed
- 4. Possession
- 5. Width

#### **Defenders**

- 1. Pin attackers on wings
- 2. Close channels
- 3. Do not dive
- 4. Hunt in pairs
- Force mistakes