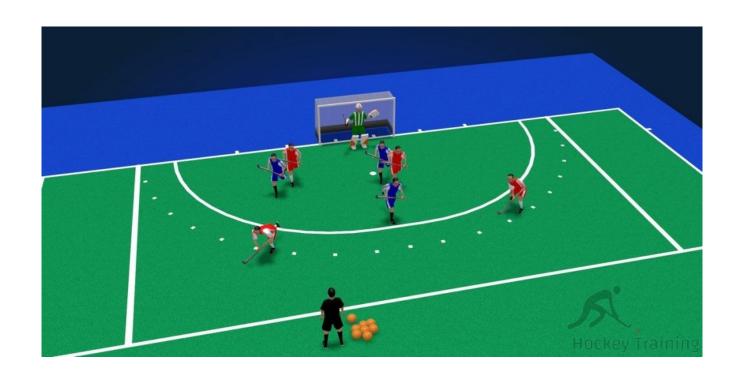

## Performance - 4v3

Objective - Aggression fast skillful scoring

## GameFocusResetProgression

- 1. Coach feeds the ball in to attacking team
- 2. Attack try and score/win corner and defence try to stop them/counter back to the coach
- 3. Play 3 balls then swap teams
- 4. Goals = +3, corners +1, defence to coach +1
- 5. SET 1-3 minutes to attack each (most points)
- 6. SET 2- Sniper mentality- no shot = swap over who is attacking immediately (most points) (6 minutes)
- 7. SET 3-Alternate, first team to 6 points (first to six)

## Coach feeds new ball in

- 1. Number of balls and final scores
- 2. Time to score