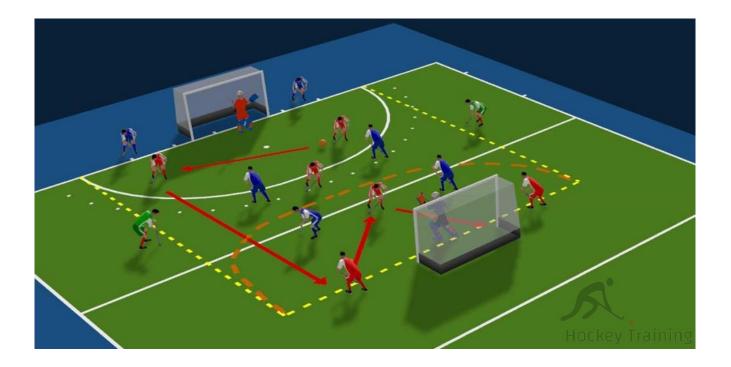

## Developing height & width around the D

**Objective** – using the baseline player as a bounce pass

GameFocusResetProgression No sideline player

- 1. 6v6
- 2.4v4 in the D
- 3. 2 players from each team on the base alongside their attacking goal
- 4. Balls fed in from keepers
- 5. Objective is to score
  - 1. 1 goal for normal goal
  - 2. 2 goals if use baseline player

## Dedicated sideline player

- 1. 4v4 in the D
- 2 players from each team on the base alongside their attacking goal
- 3. 2 spare players that can be used as width THESE PLAYERS ARE NEUTRAL
- 4. Balls fed in from keepers
- 5. Objective is to score
  - 1. 1 goal for normal goal
  - 2. 2 goals if use baseline player
- 1. Bounce passes
- 2. Quick passes
- 3. Switch sides