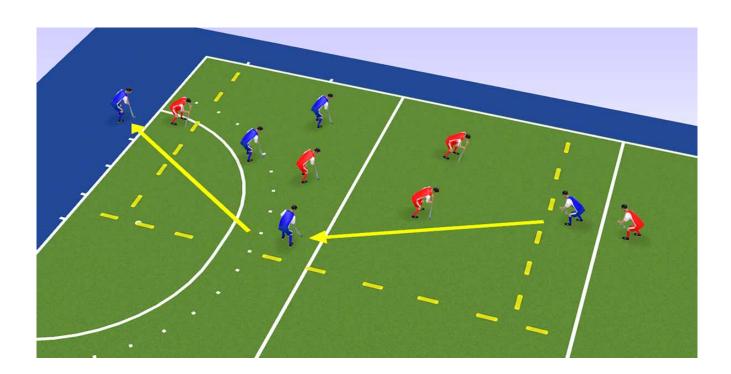

# Deny space & protect line to goal

Objective - Protect Line to goal for defenders

<strong>Game</strong><strong>Focus</strong><strong>Reset</stro
ng><strong>Progression</strong>

#### Game makeup

- 1. Pitch size dependent on numbers
- 2. 3 zones 1 large central and 2 smaller at each end
- 3. 2 teams
- 4. Players can be 4/5/6 vary pitch size accordingly
- 5. Teamscore by passing to end player "off the pitch"

#### **Defenders**

- 1. Closing passing channels
- 2. Do not commit
- 3. Patience, wait for mistake
- 4. Block tackle