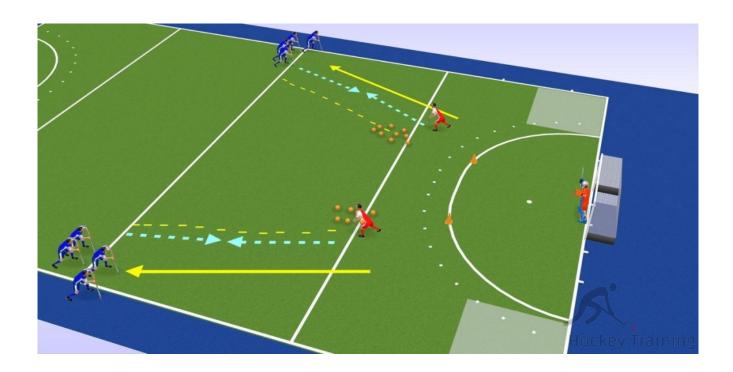

## Channelling to the corners

Objective - Defender to force attacker into the corner

## GameFocusResetProgression

- 1. Defenders on 23 metre
- 2. Attacker on halfway
- 3. Defender passes to Attacker
- 4. Attacker immediately attacks the circle OUTSIDE the markers
- 5. Defenders aim is to get the ball off the pitch or into the grey box