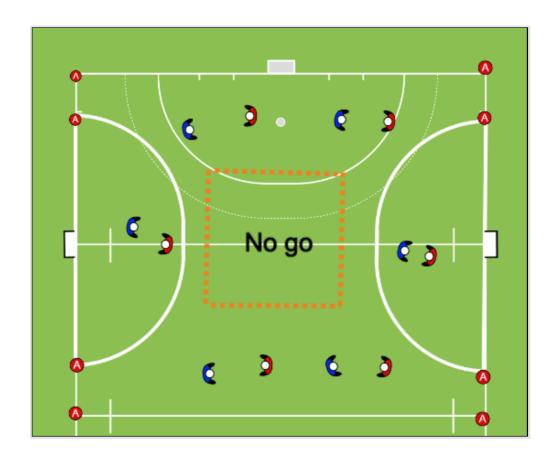

# Central No-Go — encourage width

<strong>Game</strong><strong>Focus/Objectives</strong><strong>
Transition/Reset</strong><strong>Progression</strong>

### **Game makeup**

- 1. 1/2 pitch
- 2. 7v7 or 8v8 or mixed numbers
- 3. Std game OTHER than you are not allowed to pass through the central box

#### **Attackers**

- 1. Pass wide to move ball down pitch fast
- 2. Keep player high but running side to side
- 3. Use pivot
- 4. Keep possession

#### **Defenders**

- 1. Close passing channels
- 2. Do not commit
- 3. Patience wait for mistake and other player